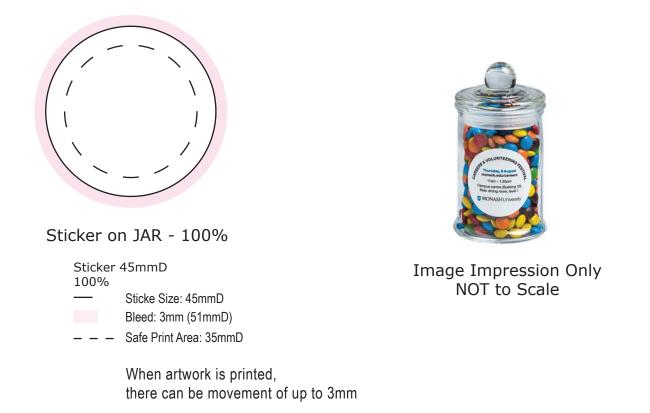

| Description   | : Small Glass Apothecary Jar filled with 115g mini M&Ms |
|---------------|---------------------------------------------------------|
| Order#        | :                                                       |
| Company Name  | :                                                       |
| Contact       | :                                                       |
| Sticker Size  | : 45mm diameter                                         |
| Print Colour  | Customer must provide PMS Colour print guide            |
| Quantity      | :                                                       |
| Delivery Date | :                                                       |
| <b>c</b> ,    |                                                         |

Please note: Stickers are printed digitally, please provide PMS colours if a close match is crucial and please inform us of this when ordering. If PMS colours are not provided we will print directly from the file and resulting print will be taken as correct. Not all PMS colours can be matched. **Exact PMS colour match is NOT guaranteed**. It is highly recommended that editable linework is provided, without this we cannot be held responsible for colour discrepancies